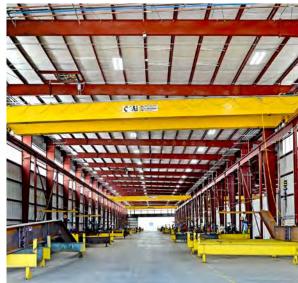

# INDUSTRIAL + CRANE

With over 30 years of experience, Nucor Building Systems understands the special needs and requirements of industrial buildings that can be easily adapted for support of most crane systems. NBS can reduce or eliminate the need for independent crane columns. Many buildings can easily be designed to handle the loads imposed by the crane system. Eliminating the redundant crane structure often results in substantial savings for the building owner. In addition, our building systems utilize green building materials which helps lower total operational costs.