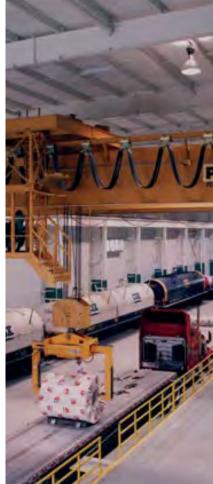

# INDUSTRIAL + CRANE

With over 30 years of experience, Nucor Building Systems understands the special needs and requirements of industrial buildings that can be easily adapted for support of most crane systems. NBS can reduce or eliminate the need for independent crane columns. Many buildings can easily be designed to handle the loads imposed by the crane system. Eliminating the redundant crane structure often results in substantial savings for the building owner. In addition, our building systems utilize green building materials which helps lower total operational costs.