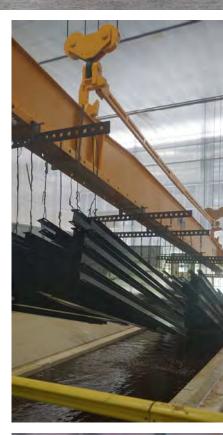

# INDUSTRIAL + CRANE

With over 30 years of experience, Nucor Building Systems understands the special needs and requirements of industrial buildings that can be easily adapted for support of most crane systems. NBS can reduce or eliminate the need for independent crane columns. Many buildings can easily be designed to handle the loads imposed by the crane system. Eliminating the redundant crane structure often results in substantial savings for the building owner. In addition, our building systems utilize green building materials which helps lower total operational costs.