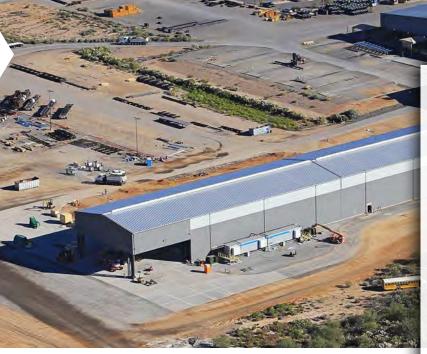

# INDUSTRIAL + CRANE

With over 30 years of experience, Nucor Building Systems understands the special needs and requirements of industrial buildings that can be easily adapted for support of most crane systems. NBS can reduce or eliminate the need for independent crane columns. Many buildings can easily be designed to handle the loads imposed by the crane system. Eliminating the redundant crane structure often results in substantial savings for the building owner. In addition, our building systems utilize green building materials which helps lower total operational costs.